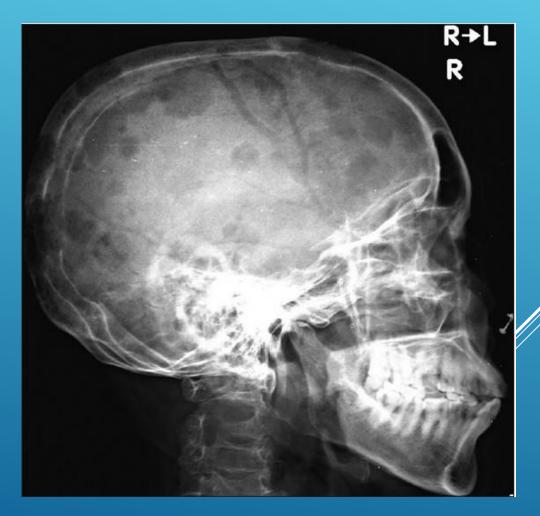

OW IS THE BONE RESPONDING?
- \* WHAT IS IN THE LESION?

### WHERE IS THE LESION?



#### WHAT IS IT DOING TO THE BONE?

- \* OSTEOLYSIS
- \* OSTEOBLASTIC REACTION
- \* MIXED

# GEOGRAPHIC BONE DESTRUCTION



## MOTH-EATEN APPEARANCE



# PERMEATIVE APPEARANCE



#### WHAT IS THE BONE DOING?

- \* NO RESPONSE
- \* PERIOSTEAL REACTION
- \* ONION SKIN
- \* CODMAN TRIANGLES
- \* SUN BURST OR HAIR-ON-END

### WHAT IS IN THE LESION?

- \* OSSEUS MATRIX
- \* CHONDROID MATRIX

#### MALIGNANT BONE TUMORS

- \* ACUTE LEUKEMIA
- \* METASTATIC NB
- \* EWING SARCOMA
- \* OSTEOGENIC SARCOMA
- \* LYMPHOMA
- \* METASTASIS & MM
- \* CHONDRO & FIBROSARCOMAS

# ACUTE LEUKEMIA



# METASTATIC NB



# EWING SARCOMA





# OSTEOGENIC SARCOMA





# OSTEOGENIC SARCOMA







# LYMPHOMA





# METASTASIS & MM







# METASTASIS & MM







# CHONDRO & FIBROSARCOMAS







# THE END