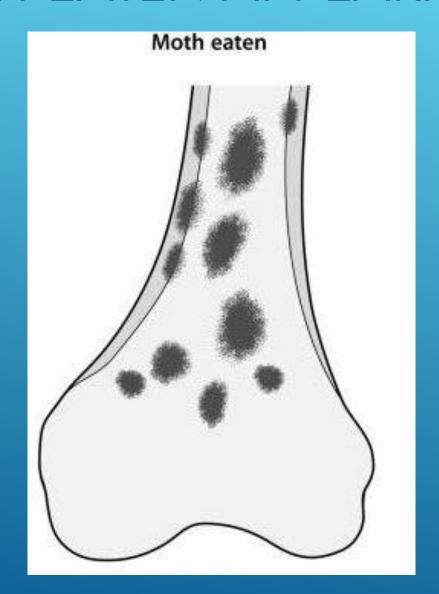

#### WHAT IS IT DOING TO THE BONE?

- \* OSTEOLYSIS
- \* OSTEOBLASTIC REACTION
- \* MIXED

## MOTH-EATEN APPEARANCE