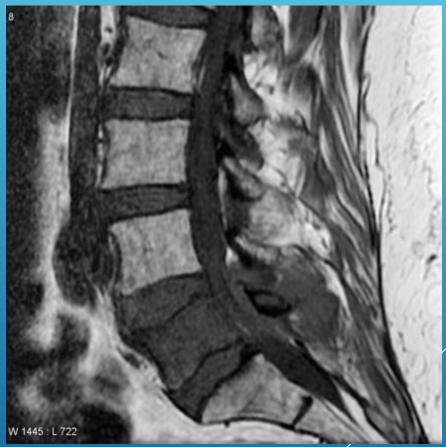

ING TO THE BONE?
- \* HOW IS THE BONE RESPONDING?
- \* WHAT IS IN THE LESION?

### WHERE IS THE LESION?



#### WHAT IS IT DOING TO THE BONE?

- \* OSTEOLYSIS
- \* OSTEOBLASTIC REACTION
- \* MIXED

# GEOGRAPHIC BONE DESTRUCTION



## MOTH-EATEN APPEARANCE



# PERMEATIVE APPEARANCE



#### WHAT IS THE BONE DOING?

- \* NO RESPONSE
- \* PERIOSTEAL REACTION
- \* ONION SKIN
- \* CODMAN TRIANGLES
- \* SUN BURST OR HAIR-ON-END

### WHAT IS IN THE LESION?

- \* OSSEUS MATRIX
- \* CHONDROID MATRIX

#### MALIGNANT BONE TUMORS

- \* ACUTE LEUKEMIA
- \* METASTATIC NB
- \* EWING SARCOMA
- \* OSTEOGENIC SARCOMA
- \* LYMPHOMA
- \* METASTASIS & MM
- \* CHONDRO & FIBROSARCOMAS

# ACUTE LEUKEMIA



# METASTATIC NB



# EWING SARCOMA





# OSTEOGENIC SARCOMA





# OSTEOGENIC SARCOMA







# LYMPHOMA





# METASTASIS & MM







# METASTASIS & MM







# CHONDRO & FIBROSARCOMAS







# THE END