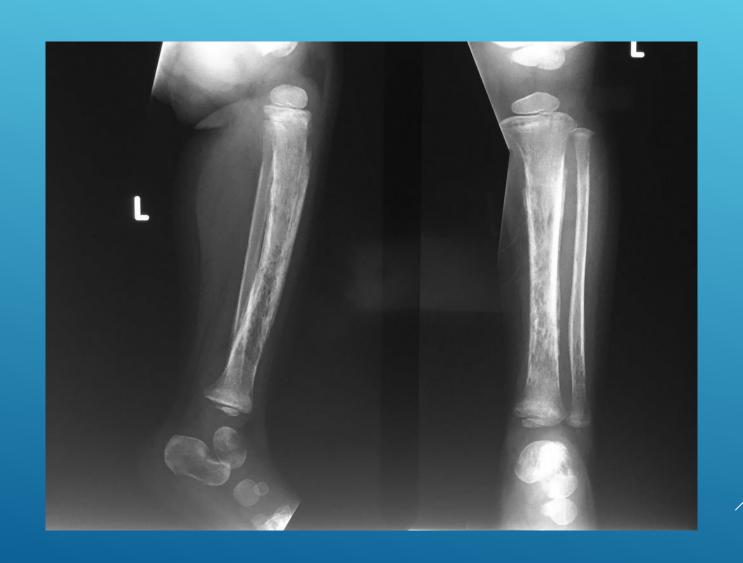

:

- \* WHERE IS THE LESION? IN WHICH BONE AND WITHIN WHICH ANATOMICAL REGION OF THAT BONE?
- \* WHAT IS IT DOING TO THE BONE?
- \* HOW IS THE BONE RESPONDING?
- \* WHAT IS IN THE LESION?

### WHERE IS THE LESION?



#### WHAT IS IT DOING TO THE BONE?

- \* OSTEOLYSIS
- \* OSTEOBLASTIC REACTION
- \* MIXED

# GEOGRAPHIC BONE DESTRUCTION



## MOTH-EATEN APPEARANCE



# PERMEATIVE APPEARANCE



#### WHAT IS THE BONE DOING?

- \* NO RESPONSE
- \* PERIOSTEAL REACTION
- \* ONION SKIN
- \* CODMAN TRIANGLES
- \* SUN BURST OR HAIR-ON-END

### WHAT IS IN THE LESION?

- \* OSSEUS MATRIX
- \* CHONDROID MATRIX

#### MALIGNANT BONE TUMORS

- \* ACUTE LEUKEMIA
- \* METASTATIC NB
- \* EWING SARCOMA
- \* OSTEOGENIC SARCOMA
- \* LYMPHOMA
- \* METASTASIS & MM
- \* CHONDRO & FIBROSARCOMAS

# ACUTE LEUKEMIA



# METASTATIC NB



# EWING SARCOMA





# OSTEOGENIC SARCOMA





# OSTEOGENIC SARCOMA







# LYMPHOMA





# METASTASIS & MM







# METASTASIS & MM







# CHONDRO & FIBROSARCOMAS







# THE END