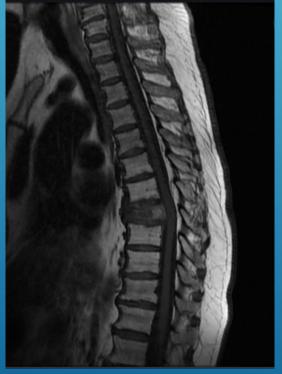

- \* WHAT IS IN THE LESION?

### WHERE IS THE LESION?



#### WHAT IS IT DOING TO THE BONE?

- \* OSTEOLYSIS
- \* OSTEOBLASTIC REACTION
- \* MIXED

# GEOGRAPHIC BONE DESTRUCTION



## MOTH-EATEN APPEARANCE



# PERMEATIVE APPEARANCE



#### WHAT IS THE BONE DOING?

- \* NO RESPONSE
- \* PERIOSTEAL REACTION
- \* ONION SKIN
- \* CODMAN TRIANGLES
- \* SUN BURST OR HAIR-ON-END

### WHAT IS IN THE LESION?

- \* OSSEUS MATRIX
- \* CHONDROID MATRIX

#### MALIGNANT BONE TUMORS

- \* ACUTE LEUKEMIA
- \* METASTATIC NB
- \* EWING SARCOMA
- \* OSTEOGENIC SARCOMA
- \* LYMPHOMA
- \* METASTASIS & MM
- \* CHONDRO & FIBROSARCOMAS

# ACUTE LEUKEMIA



# METASTATIC NB



# EWING SARCOMA





# OSTEOGENIC SARCOMA





# OSTEOGENIC SARCOMA







# LYMPHOMA





# METASTASIS & MM







# METASTASIS & MM







# CHONDRO & FIBROSARCOMAS







# THE END