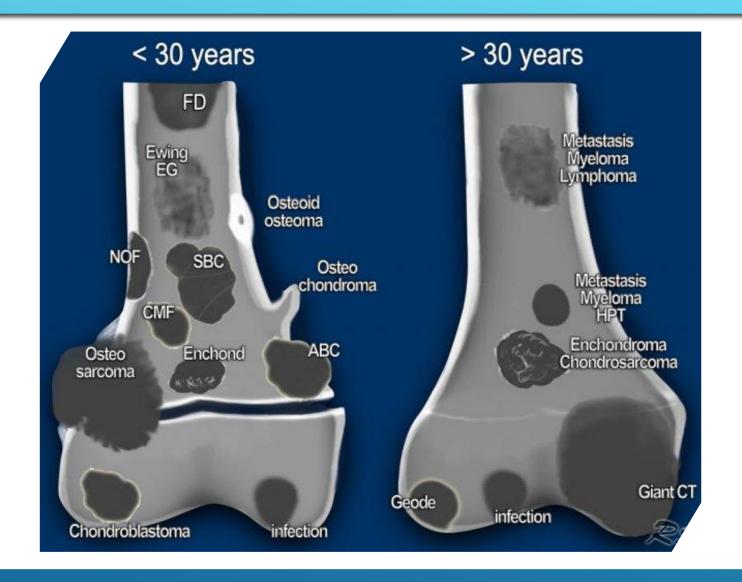

#### GENERAL CONSIDERATION

- 1. AGE
- 2. GENDER
- 3. TUMOR LOCATION
- 4. RADIOGRAPHY

#### AGE:

```
* ACUTE LEUKEMIA 0 – 1 YO

* METASTATIC NB 1 – 5 YO

* EWING SARCOMA 5 – 15 YO

* OSTEOGENIC SARCOMA 15 – 25 YO

* LYMPHOMA 25 – 40 YO

* METASTASIS & MM 40 – 60 YO

* CHONDRO &
```

### WHERE IS THE LESION?