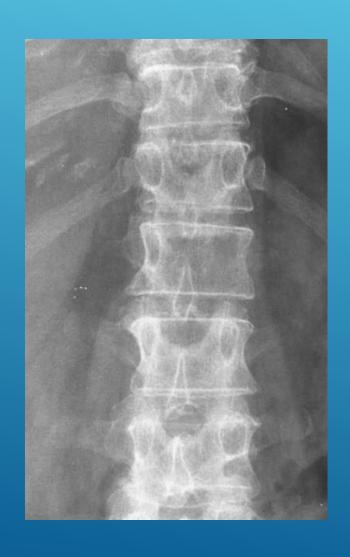

HOW IS THE BONE RESPONDING?
- \* WHAT IS IN THE LESION?

### WHERE IS THE LESION?



#### WHAT IS IT DOING TO THE BONE?

- \* OSTEOLYSIS
- \* OSTEOBLASTIC REACTION
- \* MIXED

# GEOGRAPHIC BONE DESTRUCTION



## MOTH-EATEN APPEARANCE



# PERMEATIVE APPEARANCE



#### WHAT IS THE BONE DOING?

- \* NO RESPONSE
- \* PERIOSTEAL REACTION
- \* ONION SKIN
- \* CODMAN TRIANGLES
- \* SUN BURST OR HAIR-ON-END

### WHAT IS IN THE LESION?

- \* OSSEUS MATRIX
- \* CHONDROID MATRIX

#### MALIGNANT BONE TUMORS

- \* ACUTE LEUKEMIA
- \* METASTATIC NB
- \* EWING SARCOMA
- \* OSTEOGENIC SARCOMA
- \* LYMPHOMA
- \* METASTASIS & MM
- \* CHONDRO & FIBROSARCOMAS

# ACUTE LEUKEMIA



# METASTATIC NB



# EWING SARCOMA





# OSTEOGENIC SARCOMA





# OSTEOGENIC SARCOMA







# LYMPHOMA





# METASTASIS & MM







# METASTASIS & MM







# CHONDRO & FIBROSARCOMAS







# THE END