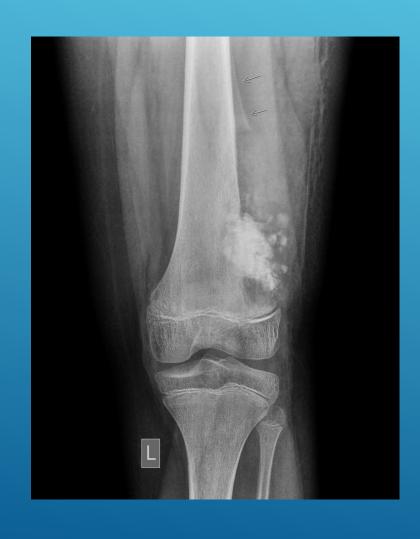

OMICAL REGION OF THAT BONE?
- \* WHAT IS IT DOING TO THE BONE?
- \* HOW IS THE BONE RESPONDING?
- \* WHAT IS IN THE LESION?

### WHERE IS THE LESION?



#### WHAT IS IT DOING TO THE BONE?

- \* OSTEOLYSIS
- \* OSTEOBLASTIC REACTION
- \* MIXED

# GEOGRAPHIC BONE DESTRUCTION



## MOTH-EATEN APPEARANCE



# PERMEATIVE APPEARANCE



#### WHAT IS THE BONE DOING?

- \* NO RESPONSE
- \* PERIOSTEAL REACTION
- \* ONION SKIN
- \* CODMAN TRIANGLES
- \* SUN BURST OR HAIR-ON-END

### WHAT IS IN THE LESION?

- \* OSSEUS MATRIX
- \* CHONDROID MATRIX

#### MALIGNANT BONE TUMORS

- \* ACUTE LEUKEMIA
- \* METASTATIC NB
- \* EWING SARCOMA
- \* OSTEOGENIC SARCOMA
- \* LYMPHOMA
- \* METASTASIS & MM
- \* CHONDRO & FIBROSARCOMAS

# ACUTE LEUKEMIA



# METASTATIC NB



# EWING SARCOMA





# OSTEOGENIC SARCOMA





# OSTEOGENIC SARCOMA







# LYMPHOMA





# METASTASIS & MM







# METASTASIS & MM







# CHONDRO & FIBROSARCOMAS







# THE END