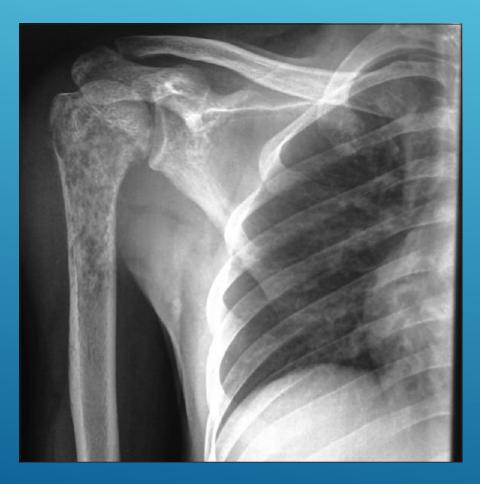

DOING TO THE BONE?
- \* HOW IS THE BONE RESPONDING?
- \* WHAT IS IN THE LESION?

### WHERE IS THE LESION?



#### WHAT IS IT DOING TO THE BONE?

- \* OSTEOLYSIS
- \* OSTEOBLASTIC REACTION
- \* MIXED

# GEOGRAPHIC BONE DESTRUCTION



## MOTH-EATEN APPEARANCE



# PERMEATIVE APPEARANCE



#### WHAT IS THE BONE DOING?

- \* NO RESPONSE
- \* PERIOSTEAL REACTION
- \* ONION SKIN
- \* CODMAN TRIANGLES
- \* SUN BURST OR HAIR-ON-END

### WHAT IS IN THE LESION?

- \* OSSEUS MATRIX
- \* CHONDROID MATRIX

#### MALIGNANT BONE TUMORS

- \* ACUTE LEUKEMIA
- \* METASTATIC NB
- \* EWING SARCOMA
- \* OSTEOGENIC SARCOMA
- \* LYMPHOMA
- \* METASTASIS & MM
- \* CHONDRO & FIBROSARCOMAS

# ACUTE LEUKEMIA



# METASTATIC NB



# EWING SARCOMA





# OSTEOGENIC SARCOMA





# OSTEOGENIC SARCOMA







# LYMPHOMA





# METASTASIS & MM







# METASTASIS & MM







# CHONDRO & FIBROSARCOMAS







# THE END