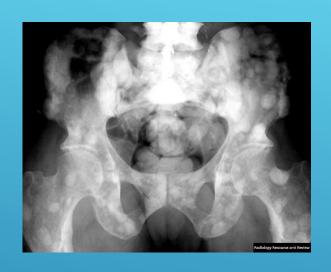

IS THE BONE RESPONDING?
- \* WHAT IS IN THE LESION?

### WHERE IS THE LESION?



#### WHAT IS IT DOING TO THE BONE?

- \* OSTEOLYSIS
- \* OSTEOBLASTIC REACTION
- \* MIXED

# GEOGRAPHIC BONE DESTRUCTION



## MOTH-EATEN APPEARANCE



# PERMEATIVE APPEARANCE



#### WHAT IS THE BONE DOING?

- \* NO RESPONSE
- \* PERIOSTEAL REACTION
- \* ONION SKIN
- \* CODMAN TRIANGLES
- \* SUN BURST OR HAIR-ON-END

### WHAT IS IN THE LESION?

- \* OSSEUS MATRIX
- \* CHONDROID MATRIX

#### MALIGNANT BONE TUMORS

- \* ACUTE LEUKEMIA
- \* METASTATIC NB
- \* EWING SARCOMA
- \* OSTEOGENIC SARCOMA
- \* LYMPHOMA
- \* METASTASIS & MM
- \* CHONDRO & FIBROSARCOMAS

# ACUTE LEUKEMIA



# METASTATIC NB



# EWING SARCOMA





# OSTEOGENIC SARCOMA





# OSTEOGENIC SARCOMA







# LYMPHOMA





# METASTASIS & MM







# METASTASIS & MM







# CHONDRO & FIBROSARCOMAS







# THE END