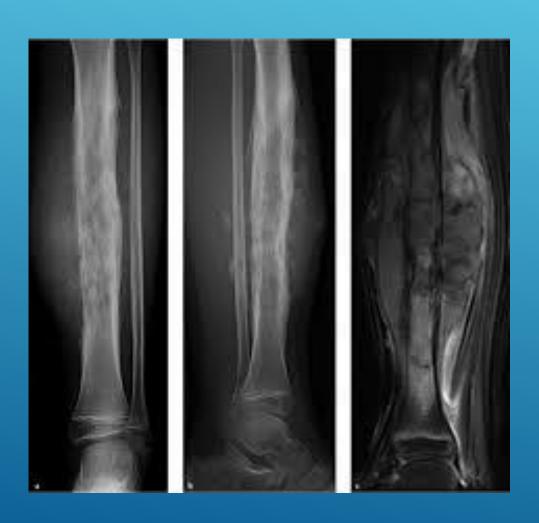

BONE AND WITHIN WHICH ANATOMICAL REGION OF THAT BONE?
- \* WHAT IS IT DOING TO THE BONE?
- \* HOW IS THE BONE RESPONDING?
- \* WHAT IS IN THE LESION?

### WHERE IS THE LESION?



#### WHAT IS IT DOING TO THE BONE?

- \* OSTEOLYSIS
- \* OSTEOBLASTIC REACTION
- \* MIXED

# GEOGRAPHIC BONE DESTRUCTION



## MOTH-EATEN APPEARANCE



# PERMEATIVE APPEARANCE



#### WHAT IS THE BONE DOING?

- \* NO RESPONSE
- \* PERIOSTEAL REACTION
- \* ONION SKIN
- \* CODMAN TRIANGLES
- \* SUN BURST OR HAIR-ON-END

### WHAT IS IN THE LESION?

- \* OSSEUS MATRIX
- \* CHONDROID MATRIX

#### MALIGNANT BONE TUMORS

- \* ACUTE LEUKEMIA
- \* METASTATIC NB
- \* EWING SARCOMA
- \* OSTEOGENIC SARCOMA
- \* LYMPHOMA
- \* METASTASIS & MM
- \* CHONDRO & FIBROSARCOMAS

# ACUTE LEUKEMIA



# METASTATIC NB



# EWING SARCOMA





# OSTEOGENIC SARCOMA





# OSTEOGENIC SARCOMA







# LYMPHOMA





# METASTASIS & MM







# METASTASIS & MM







# CHONDRO & FIBROSARCOMAS







# THE END