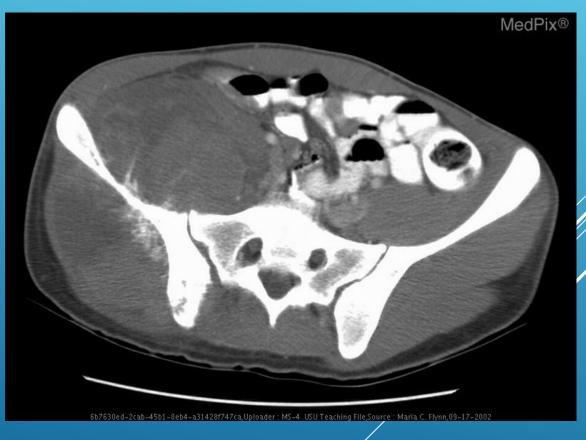

NE AND WITHIN WHICH ANATOMICAL REGION OF THAT BONE?
- \* WHAT IS IT DOING TO THE BONE?
- \* HOW IS THE BONE RESPONDING?
- \* WHAT IS IN THE LESION?

### WHERE IS THE LESION?



#### WHAT IS IT DOING TO THE BONE?

- \* OSTEOLYSIS
- \* OSTEOBLASTIC REACTION
- \* MIXED

# GEOGRAPHIC BONE DESTRUCTION



## MOTH-EATEN APPEARANCE



# PERMEATIVE APPEARANCE



#### WHAT IS THE BONE DOING?

- \* NO RESPONSE
- \* PERIOSTEAL REACTION
- \* ONION SKIN
- \* CODMAN TRIANGLES
- \* SUN BURST OR HAIR-ON-END

### WHAT IS IN THE LESION?

- \* OSSEUS MATRIX
- \* CHONDROID MATRIX

#### MALIGNANT BONE TUMORS

- \* ACUTE LEUKEMIA
- \* METASTATIC NB
- \* EWING SARCOMA
- \* OSTEOGENIC SARCOMA
- \* LYMPHOMA
- \* METASTASIS & MM
- \* CHONDRO & FIBROSARCOMAS

# ACUTE LEUKEMIA



# METASTATIC NB



# EWING SARCOMA





# OSTEOGENIC SARCOMA





# OSTEOGENIC SARCOMA







# LYMPHOMA





# METASTASIS & MM







# METASTASIS & MM







# CHONDRO & FIBROSARCOMAS







# THE END