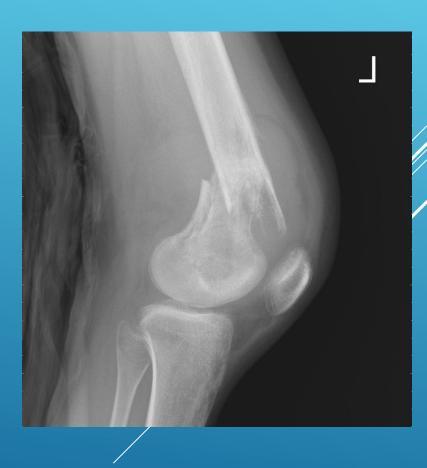

\* WHAT IS IT DOING TO THE BONE?
- \* HOW IS THE BONE RESPONDING?
- \* WHAT IS IN THE LESION?

### WHERE IS THE LESION?



#### WHAT IS IT DOING TO THE BONE?

- \* OSTEOLYSIS
- \* OSTEOBLASTIC REACTION
- \* MIXED

# GEOGRAPHIC BONE DESTRUCTION



## MOTH-EATEN APPEARANCE



# PERMEATIVE APPEARANCE



#### WHAT IS THE BONE DOING?

- \* NO RESPONSE
- \* PERIOSTEAL REACTION
- \* ONION SKIN
- \* CODMAN TRIANGLES
- \* SUN BURST OR HAIR-ON-END

### WHAT IS IN THE LESION?

- \* OSSEUS MATRIX
- \* CHONDROID MATRIX

#### MALIGNANT BONE TUMORS

- \* ACUTE LEUKEMIA
- \* METASTATIC NB
- \* EWING SARCOMA
- \* OSTEOGENIC SARCOMA
- \* LYMPHOMA
- \* METASTASIS & MM
- \* CHONDRO & FIBROSARCOMAS

# ACUTE LEUKEMIA



# METASTATIC NB



# EWING SARCOMA





# OSTEOGENIC SARCOMA





# OSTEOGENIC SARCOMA







# LYMPHOMA





# METASTASIS & MM







# METASTASIS & MM







# CHONDRO & FIBROSARCOMAS







# THE END