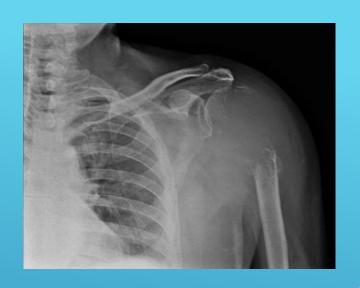

NG?
- \* WHAT IS IN THE LESION?

### WHERE IS THE LESION?



#### WHAT IS IT DOING TO THE BONE?

- \* OSTEOLYSIS
- \* OSTEOBLASTIC REACTION
- \* MIXED

# GEOGRAPHIC BONE DESTRUCTION



## MOTH-EATEN APPEARANCE



# PERMEATIVE APPEARANCE



#### WHAT IS THE BONE DOING?

- \* NO RESPONSE
- \* PERIOSTEAL REACTION
- \* ONION SKIN
- \* CODMAN TRIANGLES
- \* SUN BURST OR HAIR-ON-END

### WHAT IS IN THE LESION?

- \* OSSEUS MATRIX
- \* CHONDROID MATRIX

#### MALIGNANT BONE TUMORS

- \* ACUTE LEUKEMIA
- \* METASTATIC NB
- \* EWING SARCOMA
- \* OSTEOGENIC SARCOMA
- \* LYMPHOMA
- \* METASTASIS & MM
- \* CHONDRO & FIBROSARCOMAS

# ACUTE LEUKEMIA



# METASTATIC NB



# EWING SARCOMA





# OSTEOGENIC SARCOMA





# OSTEOGENIC SARCOMA







# LYMPHOMA





# METASTASIS & MM







# METASTASIS & MM







# CHONDRO & FIBROSARCOMAS







# THE END